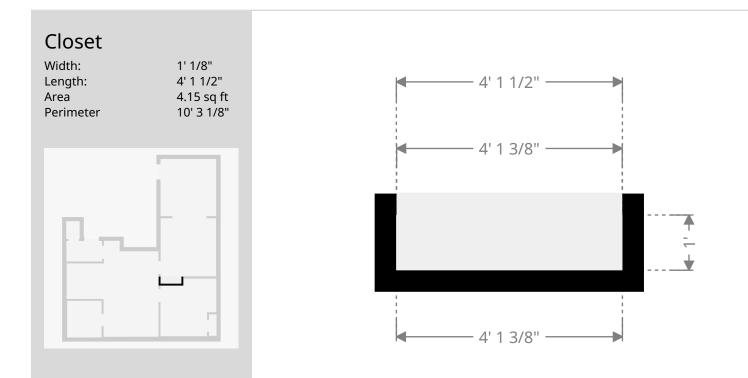

#### **Statistics**

Area: 710 sq ft 1 Floor 1 Bedroom 1 Bathroom

#### **Ground Floor**

THIS FLOORPLAN IS PROVIDED WITHOUT WARRANTY OF ANY KIND. SENSOPIA DISCLAIMS ANY WARRANTY INCLUDING, WITHOUT LIMITATION, SATISFACTORY QUALITY OR ACCURACY OF DIMENSIONS.

0'

THIS FLOORPLAN IS PROVIDED WITHOUT WARRANTY OF ANY KIND. SENSOPIA DISCLAIMS ANY WARRANTY INCLUDING, WITHOUT LIMITATION, SATISFACTORY QUALITY OR ACCURACY OF DIMENSIONS.