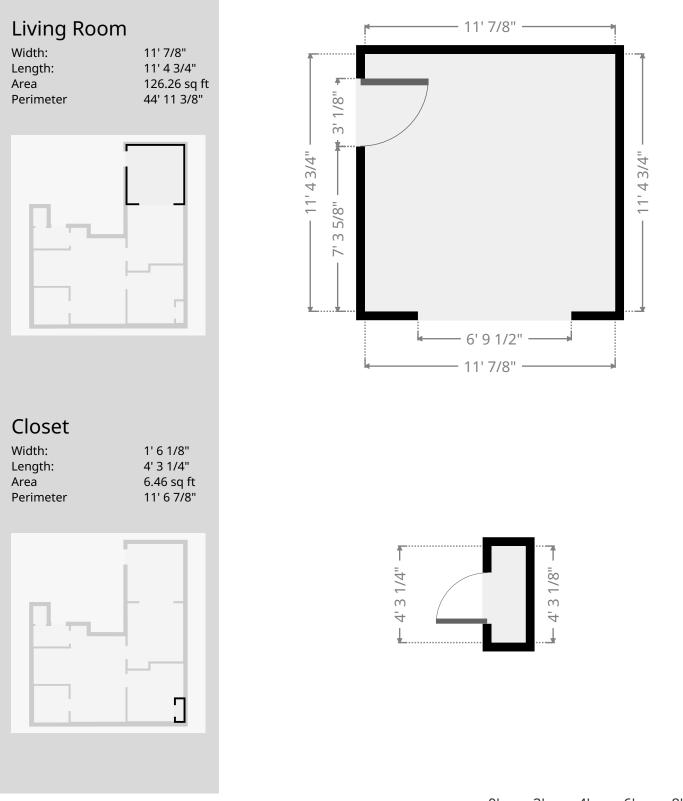

#### **Statistics**

Area: 710 sq ft 1 Floor 1 Bedroom 1 Bathroom

#### **Ground Floor**

THIS FLOORPLAN IS PROVIDED WITHOUT WARRANTY OF ANY KIND. SENSOPIA DISCLAIMS ANY WARRANTY INCLUDING, WITHOUT LIMITATION, SATISFACTORY QUALITY OR ACCURACY OF DIMENSIONS.

0'

THIS FLOORPLAN IS PROVIDED WITHOUT WARRANTY OF ANY KIND. SENSOPIA DISCLAIMS ANY WARRANTY INCLUDING, WITHOUT LIMITATION, SATISFACTORY QUALITY OR ACCURACY OF DIMENSIONS.