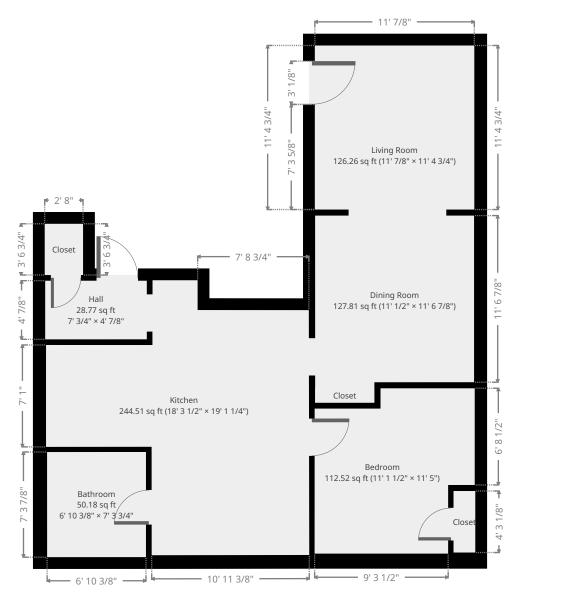

#### **Statistics**

Area: 710 sq ft 1 Floor 1 Bedroom 1 Bathroom

#### **Ground Floor**

THIS FLOORPLAN IS PROVIDED WITHOUT WARRANTY OF ANY KIND. SENSOPIA DISCLAIMS ANY WARRANTY INCLUDING, WITHOUT LIMITATION, SATISFACTORY QUALITY OR ACCURACY OF DIMENSIONS.

0'

THIS FLOORPLAN IS PROVIDED WITHOUT WARRANTY OF ANY KIND. SENSOPIA DISCLAIMS ANY WARRANTY INCLUDING, WITHOUT LIMITATION, SATISFACTORY QUALITY OR ACCURACY OF DIMENSIONS.